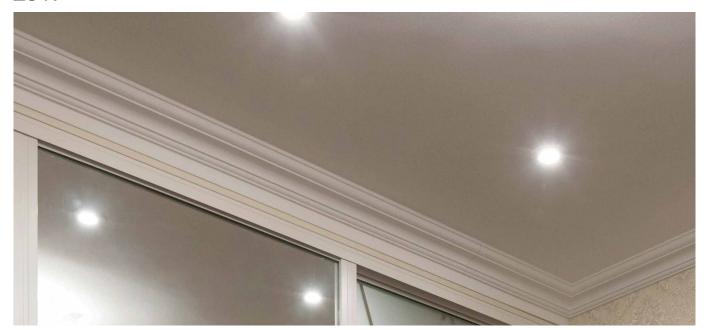

## **BASIK 1**

L01.

Polished, decorated aluminium recessed light with powerful LEDs suitable for decorative lighting of residential and retail environments. Choice of secondary optics. Can be flush fitted indoors and outdoors if partially protected. Flush-mounted with springs.