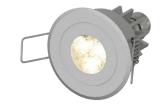

## **BASIK 1**

L01.

Polished, decorated aluminium recessed light with powerful LEDs suitable for decorative lighting of residential and retail environments. Choice of secondary optics. Can be flush fitted indoors and outdoors if partially protected. Flush-mounted with springs.

Power LED CRI>80

Power: 3W@350mA - 6W@500mA Lumen: 405Lm@350mA - 648Lm@500mA 350mA - 500mA constant current power supply

Series connection, 50 cm cable

Constant current power supplies page 232-233 Dimming Accessories page 249