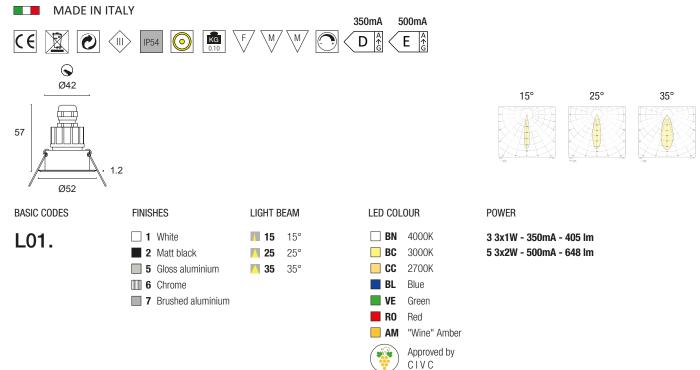

## **BASIK 1**

L01.

Polished, decorated aluminium recessed light with powerful LEDs suitable for decorative lighting of residential and retail environments. Choice of secondary optics. Can be flush fitted indoors and outdoors if partially protected. Flush-mounted with springs.

Power LED CRI>80

Power: 3W@350mA - 6W@500mA Lumen: 405Lm@350mA - 648Lm@500mA 350mA - 500mA constant current power supply

Series connection, 50 cm cable

Constant current power supplies page 232-233 Dimming Accessories page 249

## Code example:

BASIK 1 + Brushed Aluminium +  $15^{\circ}$  light beam + 3000K + 3W = Code: L01.715BC3

42 www.nanoledlighting.com